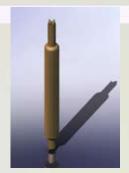

## **Contact Specifications:**

Contact Part#: KG1-030H-AR-1
Working Length: 2.75mm
Total Compliance: 0.5mm

Contact Force: 21g at working length
Current Rating: 1.5A Continuous
CRESISTANCE: <80mOHM
Self Inductance: 0.87nH
Bandwidth At: -1dB 1.1Ghz