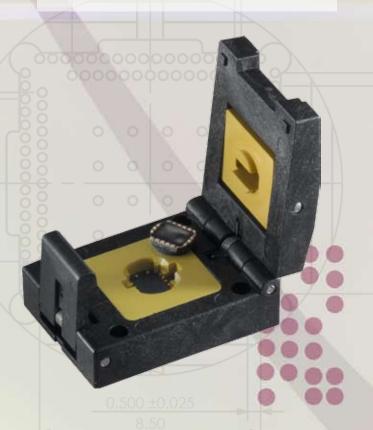

- Ability to be adapted to any 0.4mm pitch QFN and DFN at no added cost.
- Ideal for all manual test applications, from engineering to burn-in.
- Small outline, modular design with individually replaceable, high performance spring probe contacts.
- With no NRE and exceedingly low pricing, this is the best value for your 0.4mm pitch testing.

## www.contechsolutions.com

MADE IN: USA MANUFACTURERS OF TEST & RELIABILITY INTERFACE PRODUCTS

TYPE: QUICK TURN SEMI CUSTOM SOCKETS

631 MONTAGUE AVENUE, SAN LEANDRO, CA 94577 TEL.: 510.357.7900 FAX: 510.357.7600