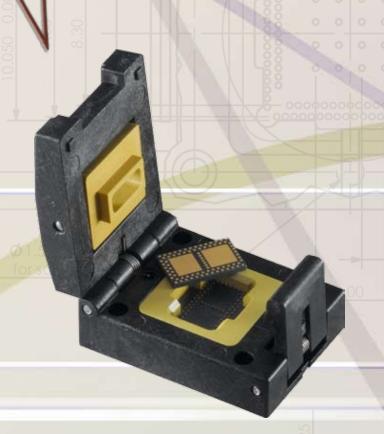

- Ability to be adapted to any 0.4mm pitch QFN and DFN at no added cost.
- Ideal for all manual test applications, from engineering to burn-in.
- Small outline, modular design with individually replaceable, high performance spring probe contacts.
- With no NRE and exceedingly low pricing, this is the best value for your 0.4mm pitch testing.

## www.contechsolutions.com

MADE IN: USA MANUFACTURERS OF TEST & RELIABILITY INTERFACE PRODUCTS

TYPE: QUICK TURN SEMI CUSTOM SOCKETS

631 MONTAGUE AVENUE, SAN LEANDRO, CA 94577 TEL.: 510.357.7900 FAX: 510.357.7600